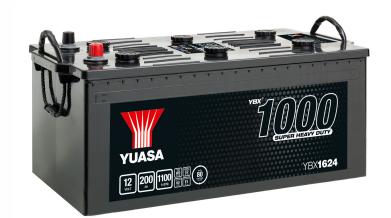

## **Yuasa Technical Data Sheet**

Yuasa YBX1624 - Super Heavy Duty Battery

#### **Performance**

Voltage 12V Capacity (20-hour) 200Ah Cold Cranking Amps (EN1) 1100A

#### **Dimensions**

Length 513mm Width 274mm Height 242mm