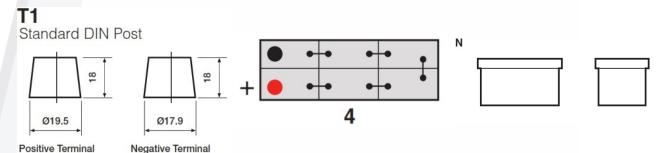

## **Yuasa Technical Data Sheet**

Yuasa YBX1624 - Super Heavy Duty Battery

#### **Performance**

Voltage 12V Capacity (20-hour) 200Ah Cold Cranking Amps (EN1) 1100A

#### **Dimensions**

Length 513mm Width 274mm Height 242mm

# Weights & Measures

Mean Weight with Acid 55kg
Dry Weight kg
Acid Volume litres



#### **Container Features**

Case Type DIN C
Cell Layout 4
Hold Down N
State of Charge Indicator
Handles ✓

Lid Type Raised Plug

### **Technology**

Technology Sb/Ca Recommended Charge Rate 10A

## **Terminal Type**

### **Cell Assembly Layout**

### **Battery Hold-down**



Data Sheet generated on 15/07/2019 - E&OE