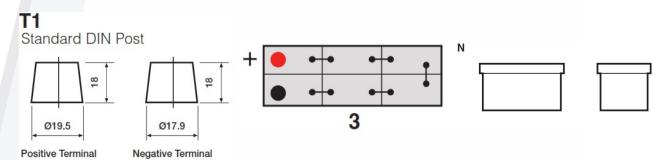

# **Yuasa Technical Data Sheet**

Yuasa YBX1625 - Super Heavy Duty Battery

### **Performance**

Voltage 12V Capacity (20-hour) 200Ah Cold Cranking Amps (EN1) 1100A

#### **Dimensions**

Length 513mm Width 274mm Height 242mm



# Weights & Measures

Mean Weight with Acid 55kg
Dry Weight kg
Acid Volume litres

#### **Container Features**

Case Type DIN C
Cell Layout 3
Hold Down N
State of Charge Indicator
Handles ✓
Lid Type Raised Plug

## **Technology**

Technology Sb/Ca Recommended Charge Rate 10A

## **Terminal Type**

### **Cell Assembly Layout**

### **Battery Hold-down**



Data Sheet generated on 15/07/2019 - E&OE