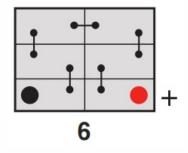

#### **Container Features**

Case Type Volvo
Cell Layout 6
Hold Down B1
State of Charge Indicator
Handles ✓

Lid Type Raised Plug

### **Cell Assembly Layout**