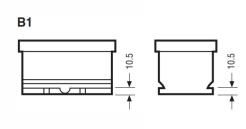

#### **Container Features**

Case Type Volvo
Cell Layout 6
Hold Down B1
State of Charge Indicator
Handles ✓

Lid Type Raised Plug

#### **Battery Hold-down**

Data Sheet generated on 15/07/2019 - E&OE