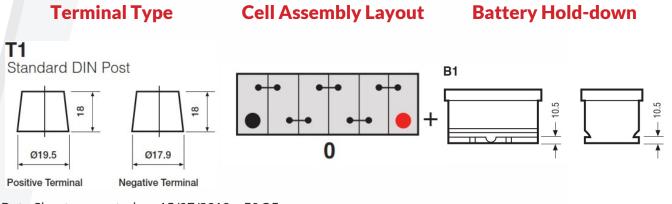

### **Container Features**

| Case Type                 | Tractor     |
|---------------------------|-------------|
| Hold Down                 | B1          |
| State of Charge Indicator | -           |
| Handles                   | ✓           |
| Lid Type                  | Raised Plug |
|                           |             |