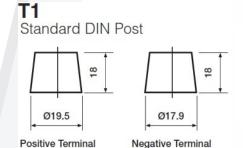

## **Yuasa Technical Data Sheet**

Yuasa YBX1657 - Super Heavy Duty Battery

#### **Performance**

Voltage 12V Capacity (20-hour) 142Ah Cold Cranking Amps (EN1) 850A

#### **Dimensions**

Length 345mm Width 175mm Height 275mm



## Weights & Measures

Mean Weight with Acid 35.5kg Dry Weight kg Acid Volume litres

#### **Container Features**

Case Type Euro Compact High D3 Hold Down Ν State of Charge Indicator Handles

Lid Type Raised Plug

## **Technology**

Recommended Charge Rate 7A

# **Terminal Type**

## **Cell Assembly Layout**

### **Battery Hold-down**









Data Sheet generated on 15/07/2019 - E&OE