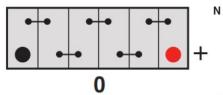

## **Yuasa Technical Data Sheet**

Yuasa YBX1657 - Super Heavy Duty Battery

#### **Performance**

Voltage 12V Capacity (20-hour) 142Ah Cold Cranking Amps (EN1) 850A

#### **Dimensions**

Length 345mm Width 175mm Height 275mm



## Weights & Measures

Mean Weight with Acid 35.5kg Dry Weight kg Acid Volume litres

#### **Container Features**

Case Type Euro Compact High D3 Hold Down Ν State of Charge Indicator Handles

Lid Type Raised Plug

## **Technology**

Recommended Charge Rate 7A

# **Terminal Type**

## **Cell Assembly Layout**

### **Battery Hold-down**









Data Sheet generated on 15/07/2019 - E&OE