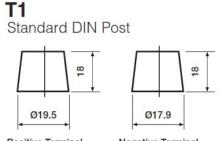

unprecedented demand following the easing of COVID-19 lockdown measures, this product may be supplied without a state of charge indicator and not conform to the level of roll over protection advertised. Product performance and quality are not affected by this. Please check battery labels for specification details.

#### **Performance**

Voltage 12V Capacity (20-hour) 95Ah Cold Cranking Amps (EN1) 850A

### **Dimensions**

Length 353mm Width 175mm Height 190mm

## Weights & Measures

Mean Weight with Acid 24kg



#### **Container Features**

Lid Type SMF Double Lid

## **Technology**

Flame Arrestor

Technology

Separator

VDA Roll Over Test

Recommended Charge Rate

Performance Marking

Ca/Ca

PE

6A

W3-C2-V2-E1

# **Terminal Type**

# **Cell Assembly Layout**

## **Battery Hold-down**



Positive Terminal Negative Terminal



Data Sheet generated on 29/04/2024 - E&OE