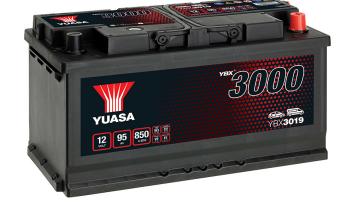

# **Yuasa Technical Data Sheet**

Yuasa YBX3019 - YBX3000 SMF Batteries

\* Due to unprecedented demand following the easing of COVID-19 lockdown measures, this product may be supplied without a state of charge indicator and not conform to the level of roll over protection advertised. Product performance and quality are not affected by this. Please check battery labels for specification details.

#### **Performance**

Voltage 12V Capacity (20-hour) 95Ah Cold Cranking Amps (EN1) 850A

### **Dimensions**

Length 353mm Width 175mm Height 190mm

## Weights & Measures

Mean Weight with Acid 24kg

#### **Container Features**

Lid Type SMF Double Lid