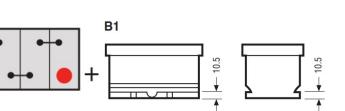

#### **Container Features**

Case Type

Hold Down

State of Charge Indicator

Handles

End Venting

Lid Type

JIS B19 + B1

\*

\*

SMF Double Lid

# **Cell Assembly Layout**

**Battery Hold-down** 

Data Sheet generated on 29/04/2024 - E&OE