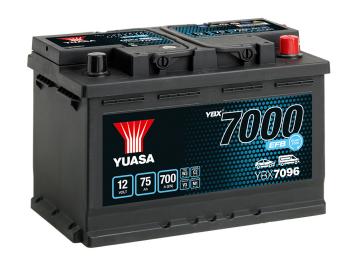

#### Yuasa YBX7096 - YBX7000 EFB Start Stop Plus Batteries

#### **Performance**

Voltage 12V Capacity (20-hour) 75Ah Cold Cranking Amps (EN1) 700A

## **Dimensions**

Length 278mm Width 175mm Height 190mm

# Weights & Measures

Mean Weight with Acid 19.3kg