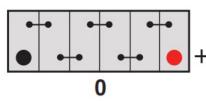

ng of COVID-19 lockdown measures, this product may be supplied without a state of charge indicator and not conform to the level of roll over protection advertised. Product performance and quality are not affected by this. Please check battery labels for specification details.

#### Yuasa YBX7096 - YBX7000 EFB Start Stop Plus Batteries

#### **Performance**

Voltage 12V Capacity (20-hour) 75Ah Cold Cranking Amps (EN1) 700A

## **Dimensions**

Length 278mm Width 175mm Height 190mm

# Weights & Measures

Mean Weight with Acid 19.3kg



#### **Container Features**

## **Technology**

Flame Arrestor

Technology

Separator

VDA Roll Over Test

Recommended Charge Rate

Performance Marking

✓

Ca/Ca

PE

4A

W3-C2-V3-M1

## **Terminal Type**

# **Cell Assembly Layout**

# **Battery Hold-down**







Data Sheet generated on 30/04/2024 - E&OE