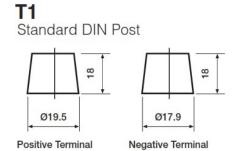

sing of COVID-19 lockdown measures, this product may be supplied without a state of charge indicator and not conform to the level of roll over protection advertised. Product performance and quality are not affected by this. Please check battery labels for specification details.

#### Yuasa YBX7096 - YBX7000 EFB Start Stop Plus Batteries

#### **Performance**

Voltage 12V Capacity (20-hour) 75Ah Cold Cranking Amps (EN1) 700A

## **Dimensions**

Length 278mm Width 175mm Height 190mm

# Weights & Measures

Mean Weight with Acid 19.3kg



#### **Container Features**

## **Technology**

Flame Arrestor

Technology

Separator

VDA Roll Over Test

Recommended Charge Rate

Performance Marking

✓

Ca/Ca

PE

4A

W3-C2-V3-M1

## **Terminal Type**

# **Cell Assembly Layout**

# **Battery Hold-down**







Data Sheet generated on 30/04/2024 - E&OE