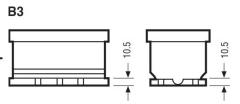

of COVID-19 lockdown measures, this product may be supplied without a state of charge indicator and not conform to the level of roll over protection advertised. Product performance and quality are not affected by this. Please check battery labels for specification details.

#### Yuasa YBX7096 - YBX7000 EFB Start Stop Plus Batteries

#### **Performance**

Voltage 12V Capacity (20-hour) 75Ah Cold Cranking Amps (EN1) 700A

## **Dimensions**

Length 278mm Width 175mm Height 190mm

# Weights & Measures

Mean Weight with Acid 19.3kg



#### **Container Features**

## **Technology**

Flame Arrestor

Technology

Separator

VDA Roll Over Test

Recommended Charge Rate

Performance Marking

✓

Ca/Ca

PE

4A

W3-C2-V3-M1

## **Terminal Type**

# **Cell Assembly Layout**

# **Battery Hold-down**







Data Sheet generated on 30/04/2024 - E&OE