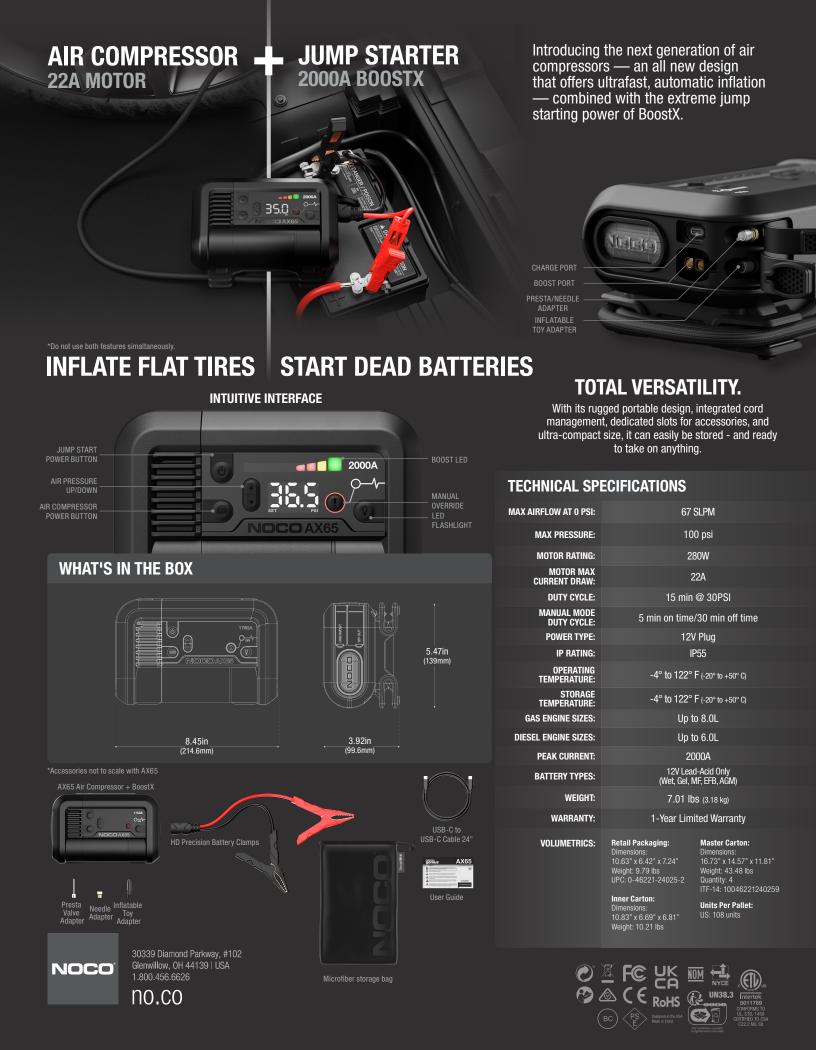

## ALL IN ONE LITHIUM POWERED. AIR COMPRESSOR + JUMPSTARTER.

## **START DEAD BATTERIES.**

Extreme jump starting power - 2000 amps - for fast and powerful engine starts for up to 8.0-liter gasoline and 6.0-liter diesel engines.

## **INFLATE FLAT TIRES.**

Inflate 205-265 R16 tires astonishingly fast in 2 minutes. A pressure sensor and smart tech pause inflation at the set pressure and shut it off for precise accuracy.

## **DESIGNED TOUGH.**

Designed for rugged environments with rubberized port covers and anti-vibration feet for uncompromising operation - zero movement.

30339 Diamond Parkway, #102 Glenwillow, OH 44139 | USA <u>1.800.456.6626</u>