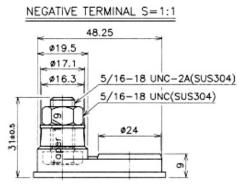

## **Material Specifications**

Cover Style Cover Vent Style

Container & Cover Material Case to Cover Seal Method Inner Cell Connector Type

Plate Lug Weld Method

Positive Grid Material

Negative Grid Material

: Removable - Maintenance Possible

: Gang style

: Black polypropylene plastic

: Heat sealing

: Through-partition weld

: Automated cast-on process

: Antimony lead alloy

: Antimony lead alloy