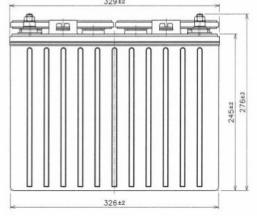

### **Dimensions**

Length (mm) 329 Width (mm) 181 Height (mm) 245 Height over terminals (mm) 276 Mass (kg) 37.5