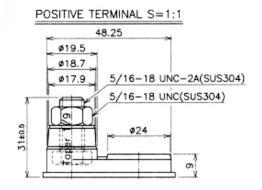

## **Material Specifications**

Cover Style Cover Vent Style

Container & Cover Material Case to Cover Seal Method Inner Cell Connector Type

Plate Lug Weld Method

Positive Grid Material

Negative Grid Material

: Removable - Maintenance Possible

: Gang style

: Black polypropylene plastic

: Heat sealing

: Through-partition weld

: Automated cast-on process

: Antimony lead alloy

: Antimony lead alloy