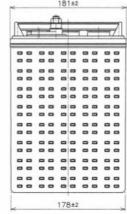

### **Dimensions**

Length (mm) 329 Width (mm) 181 Height (mm) 245 Height over terminals (mm) 276 Mass (kg) 37.5